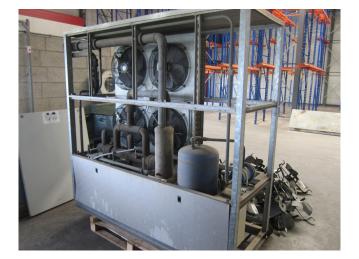

### **Specifications**

| Brand                             | Maneurop              |
|-----------------------------------|-----------------------|
| Туре                              | MT 73 (x3) Condensing |
|                                   | unit                  |
| Refrigerant                       | Freon                 |
| kW at $+10^{\circ}C/+40^{\circ}C$ | 73,9                  |
| kW at 0ºC/+40ºC                   | 49,4                  |
| kW at -5ºC/+40ºC                  | 39,8                  |
| kW at -10ºC/+40ºC                 | 31,6                  |
| kW at -20ºC/+40ºC                 | 18,9                  |
| On steel base frame               | /                     |
| Pressure safety switches          | 1                     |
| Hp/Lp/Op                          |                       |
| Liquid receiver                   | /                     |
| Liquid line filter drier          | /                     |
| Sight Glass                       | 1                     |
| Control panel                     | 1                     |
| Remarks                           | R404a - R22 or other  |
|                                   | freon types           |
| Package / Rack                    | 1                     |
| Condensing Unit                   | ✓                     |
| Sizes                             | 1950x750x1850 mm      |
|                                   | (LxWxH)               |
| Stock                             | 1                     |
|                                   |                       |

#### Used Maneurop MT 73 (x3) Condensing unit

Used Maneurop MT 73 (x3) freon condensing unit, complete with pressure safety switches, liquid receiver, liquid line filter drier, sight glass and control panel.