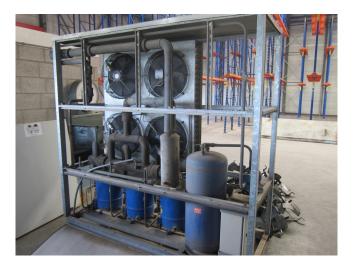

### **Specifications**

| Brand                             | Maneurop              |
|-----------------------------------|-----------------------|
| Туре                              | MT 73 (x3) Condensing |
|                                   | unit                  |
| Refrigerant                       | Freon                 |
| kW at $+10^{\circ}C/+40^{\circ}C$ | 73,9                  |
| kW at 0ºC/+40ºC                   | 49,4                  |
| kW at -5ºC/+40ºC                  | 39,8                  |
| kW at -10ºC/+40ºC                 | 31,6                  |
| kW at -20ºC/+40ºC                 | 18,9                  |
| On steel base frame               | /                     |
| Pressure safety switches          | 1                     |
| Hp/Lp/Op                          |                       |
| Liquid receiver                   | /                     |
| Liquid line filter drier          | /                     |
| Sight Glass                       | 1                     |
| Control panel                     | 1                     |
| Remarks                           | R404a - R22 or other  |
|                                   | freon types           |
| Package / Rack                    | 1                     |
| Condensing Unit                   | ✓                     |
| Sizes                             | 1950x750x1850 mm      |
|                                   | (LxWxH)               |
| Stock                             | 1                     |
|                                   |                       |

#### Used Maneurop MT 73 (x3) Condensing unit

Used Maneurop MT 73 (x3) freon condensing unit, complete with pressure safety switches, liquid receiver, liquid line filter drier, sight glass and control panel.