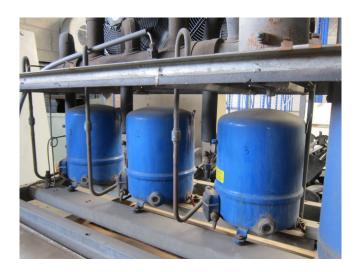

## Maneurop MT 73 (x3) Condensing unit

### **Specifications**

| Brand                             | Maneurop              |
|-----------------------------------|-----------------------|
| Туре                              | MT 73 (x3) Condensing |
|                                   | unit                  |
| Refrigerant                       | Freon                 |
| kW at $+10^{\circ}C/+40^{\circ}C$ | 73,9                  |
| kW at 0ºC/+40ºC                   | 49,4                  |
| kW at -5ºC/+40ºC                  | 39,8                  |
| kW at -10ºC/+40ºC                 | 31,6                  |
| kW at -20ºC/+40ºC                 | 18,9                  |
| On steel base frame               | /                     |
| Pressure safety switches          | 1                     |
| Hp/Lp/Op                          |                       |
| Liquid receiver                   | /                     |
| Liquid line filter drier          | /                     |
| Sight Glass                       | 1                     |
| Control panel                     | 1                     |
| Remarks                           | R404a - R22 or other  |
|                                   | freon types           |
| Package / Rack                    | 1                     |
| Condensing Unit                   | ✓                     |
| Sizes                             | 1950x750x1850 mm      |
|                                   | (LxWxH)               |
| Stock                             | 1                     |
|                                   |                       |

#### Used Maneurop MT 73 (x3) Condensing unit

Used Maneurop MT 73 (x3) freon condensing unit, complete with pressure safety switches, liquid receiver, liquid line filter drier, sight glass and control panel.