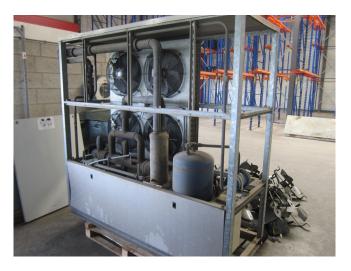

### **Specifications**

| Brand                             | Maneurop              |
|-----------------------------------|-----------------------|
| Туре                              | MT 73 (x3) Condensing |
|                                   | unit                  |
| Refrigerant                       | Freon                 |
| kW at $+10^{\circ}C/+40^{\circ}C$ | 73,9                  |
| kW at 0ºC/+40ºC                   | 49,4                  |
| kW at -5ºC/+40ºC                  | 39,8                  |
| kW at -10ºC/+40ºC                 | 31,6                  |
| kW at -20ºC/+40ºC                 | 18,9                  |
| On steel base frame               | /                     |
| Pressure safety switches          | 1                     |
| Hp/Lp/Op                          |                       |
| Liquid receiver                   | /                     |
| Liquid line filter drier          | /                     |
| Sight Glass                       | 1                     |
| Control panel                     | 1                     |
| Remarks                           | R404a - R22 or other  |
|                                   | freon types           |
| Package / Rack                    | 1                     |
| Condensing Unit                   | ✓                     |
| Sizes                             | 1950x750x1850 mm      |
|                                   | (LxWxH)               |
| Stock                             | 1                     |
|                                   |                       |

#### Used Maneurop MT 73 (x3) Condensing unit

Used Maneurop MT 73 (x3) freon condensing unit, complete with pressure safety switches, liquid receiver, liquid line filter drier, sight glass and control panel.