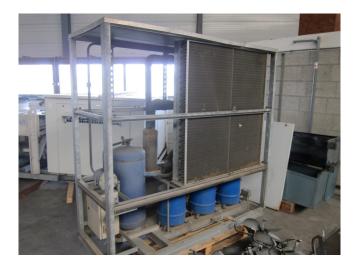

### **Specifications**

| Brand                             | Maneurop              |
|-----------------------------------|-----------------------|
| Туре                              | MT 73 (x3) Condensing |
|                                   | unit                  |
| Refrigerant                       | Freon                 |
| kW at $+10^{\circ}C/+40^{\circ}C$ | 73,9                  |
| kW at 0ºC/+40ºC                   | 49,4                  |
| kW at -5ºC/+40ºC                  | 39,8                  |
| kW at -10ºC/+40ºC                 | 31,6                  |
| kW at -20ºC/+40ºC                 | 18,9                  |
| On steel base frame               | /                     |
| Pressure safety switches          | 1                     |
| Hp/Lp/Op                          |                       |
| Liquid receiver                   | /                     |
| Liquid line filter drier          | /                     |
| Sight Glass                       | 1                     |
| Control panel                     | 1                     |
| Remarks                           | R404a - R22 or other  |
|                                   | freon types           |
| Package / Rack                    | 1                     |
| Condensing Unit                   | ✓                     |
| Sizes                             | 1950x750x1850 mm      |
|                                   | (LxWxH)               |
| Stock                             | 1                     |
|                                   |                       |

#### Used Maneurop MT 73 (x3) Condensing unit

Used Maneurop MT 73 (x3) freon condensing unit, complete with pressure safety switches, liquid receiver, liquid line filter drier, sight glass and control panel.